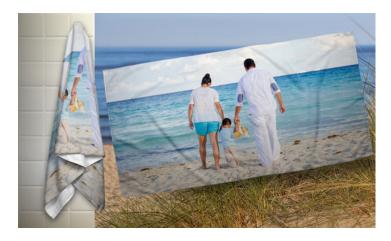

#### **Towels Overview:**

If you are at the beach or in the bath, you need a way to dry off. Our customizable towels are a great way to get dry in style! We offer 3 different styles of our towels, depending on your needs. Our A) 100% Polyester Towel (GOOD) is a lightweight towel. The B) 100%

Polyester Plush (BETTER) towel is our most popular as it is very soft and absorbent. The towel has the feel of a soft blanket! The C) 2 Sided: Cotton/Poly (BEST) towel offers the best of both worlds, cotton on one side and Polyester on the other. All of our towels can be printed with full bleed.

#### **Product Details/Information:**

The towels we offer can be loaded with artwork from edge to edge. The (A) towel is a 28x54 inch towel and has more of a terrycloth type feel to it than our others. This is great for those with a budget. Our (B) and (C) towels are larger, 30x60 and are very thick and absorbent. All of our towels are white.